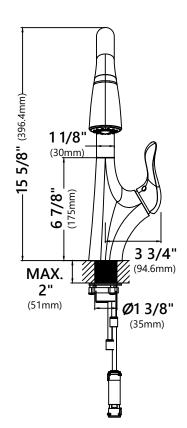

### **Faucet Dimensions**

Overall Height: 15 5/8" Spout Height: 8 5/8" Spout Reach: 9 1/8"

#### **Features**

- Pull Down Faucet
- Brass Body
- ABS Sprayer
- · Lead Free Brass Waterway
- 360° Swivel Spout
- Flow Rate: 1.8 gpm (6.8L/min) @ 60 psi
- Dual Function Sprayhead Spray/Stream
- 35mm Ceramic Cartridge
- 27 1/2" Integrated Nylon Waterlines
- Dome Shaped Screen Washer
- · Quick Weight
- Quick Connect Sprayer Hose
- Swivel Sprayer Connector
- Connections 3/8"
- Max Deck Thickness: 2"
- TPI of aerator in the Sprayer M21.5\*1