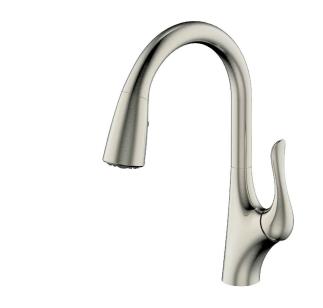

## **KPF-1674**

# Single Handle Pull Down Kitchen Faucet

### **Available Finishes**

- Spot Free Stainless Steel
- Brushed Gold
- · Matte Black