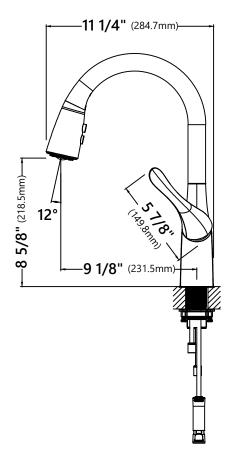

### **Faucet Dimensions**

Overall Height: 15 5/8" Spout Height: 8 5/8" Spout Reach: 9 1/8"